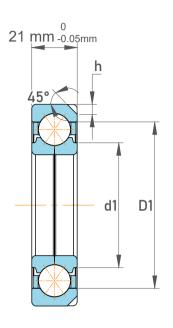

| 1<br>/.            | Part Number | Angular Contact Ball Bearings<br>(General) |
|--------------------|-------------|--------------------------------------------|
| ,<br>es<br>s,<br>r | Size        | 35 mm x 80 mm x 21 mm                      |
| le                 | Brand       | TFL                                        |