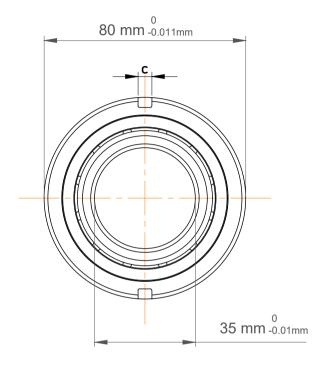

| 1<br>/.            | Part Number | Angular Contact Ball Bearings<br>(General) |
|--------------------|-------------|--------------------------------------------|
| ,<br>es<br>s,<br>r | Size        | 35 mm x 80 mm x 21 mm                      |
| le                 | Brand       | TFL                                        |