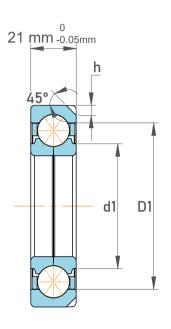

| 1<br>/.            | Part Number | Angular Contact Ball Bearings (General) |
|--------------------|-------------|-----------------------------------------|
| ,<br>es<br>s,<br>r | Size        | 35 mm x 80 mm x 21 mm                   |
| le                 | Brand       | TFL                                     |