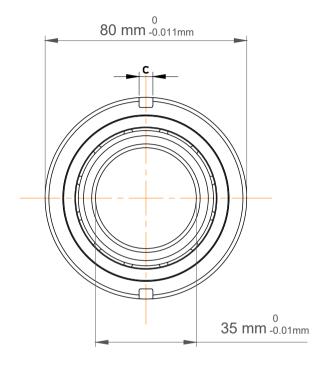

| 1<br>/.            | Part Number | Angular Contact Ball Bearings (General) |
|--------------------|-------------|-----------------------------------------|
| ,<br>es<br>s,<br>r | Size        | 35 mm x 80 mm x 21 mm                   |
| le                 | Brand       | TFL                                     |