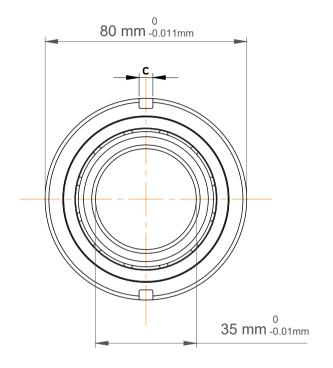

| 1                  | Part Number | Angular Contact Ball Bearings<br>(General) |  |
|--------------------|-------------|--------------------------------------------|--|
| ,<br>es<br>s,<br>r | Size        | 35 mm x 80 mm x 21 mm                      |  |
| le                 | Brand       | TFL                                        |  |