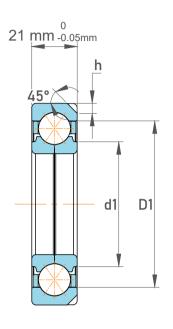

| 1                  | Part Number | Angular Contact Ball Bearings<br>(General) |  |
|--------------------|-------------|--------------------------------------------|--|
| ,<br>es<br>s,<br>r | Size        | 35 mm x 80 mm x 21 mm                      |  |
| le                 | Brand       | TFL                                        |  |