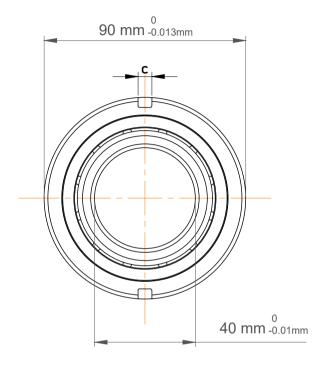

| 1                  | Part Number | Angular Contact Ball Bearings (General) |
|--------------------|-------------|-----------------------------------------|
| ,<br>es<br>s,<br>r | Size        | 40 mm x 90 mm x 23 mm                   |
| le                 | Brand       | TFL                                     |