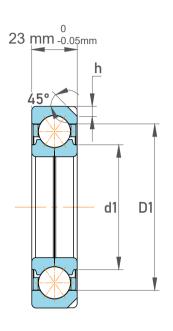

| 1                  | Part Number | Angular Contact Ball Bearings (General) |
|--------------------|-------------|-----------------------------------------|
| ,<br>es<br>s,<br>r | Size        | 40 mm x 90 mm x 23 mm                   |
| le                 | Brand       | TFL                                     |