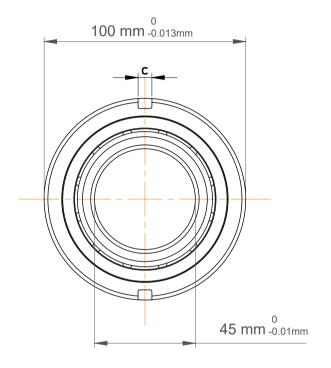

| 1                  | Part Number | Angular Contact Ball Bearings (General) |
|--------------------|-------------|-----------------------------------------|
| ,<br>es<br>s,<br>r | Size        | 45 mm x 100 mm x 25 mm                  |
| le                 | Brand       | TFL                                     |