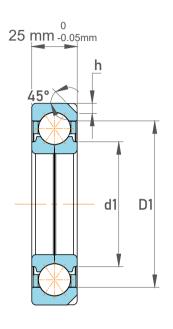

| 1                  | Part Number | Angular Contact Ball Bearings (General) |
|--------------------|-------------|-----------------------------------------|
| ,<br>es<br>s,<br>r | Size        | 45 mm x 100 mm x 25 mm                  |
| le                 | Brand       | TFL                                     |