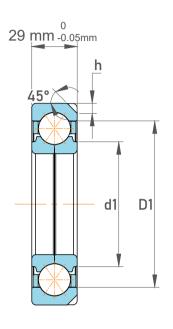

| n<br>/.        | Part Number | Angular Contact Ball Bearings (General) |
|----------------|-------------|-----------------------------------------|
| es<br>s,<br>or | Size        | 55 mm x 120 mm x 29 mm                  |
| le             | Brand       | TFL                                     |