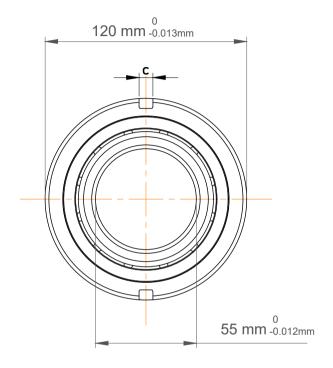

| n<br>/.        | Part Number | Angular Contact Ball Bearings (General) |
|----------------|-------------|-----------------------------------------|
| es<br>s,<br>or | Size        | 55 mm x 120 mm x 29 mm                  |
| le             | Brand       | TFL                                     |