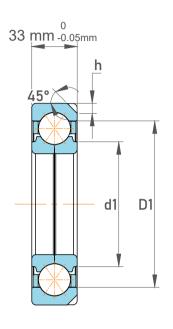

| 1                  | Part Number | Angular Contact Ball Bearings (General) |
|--------------------|-------------|-----------------------------------------|
| ,<br>es<br>s,<br>r | Size        | 65 mm x 140 mm x 33 mm                  |
| le                 | Brand       | TFL                                     |