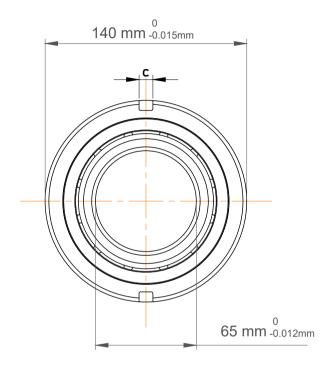

| 1                  | Part Number | Angular Contact Ball Bearings (General) |
|--------------------|-------------|-----------------------------------------|
| ,<br>es<br>s,<br>r | Size        | 65 mm x 140 mm x 33 mm                  |
| le                 | Brand       | TFL                                     |