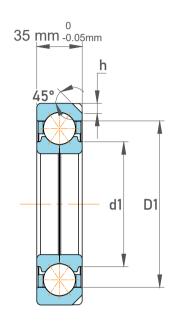

| n<br>.y,               | Part Number | Angular Contact Ball Bearings (General) |
|------------------------|-------------|-----------------------------------------|
| e.<br>ies<br>ss,<br>or | Size        | 70 mm x 150 mm x 35 mm                  |
| r<br>ole               | Brand       | TFL                                     |