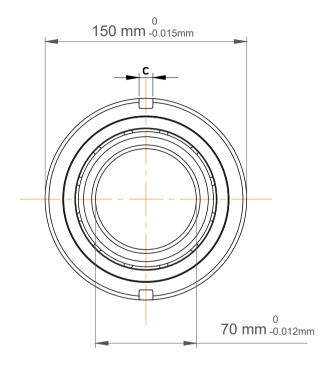

| n<br>.y,               | Part Number | Angular Contact Ball Bearings (General) |
|------------------------|-------------|-----------------------------------------|
| e.<br>ies<br>ss,<br>or | Size        | 70 mm x 150 mm x 35 mm                  |
| r<br>ole               | Brand       | TFL                                     |