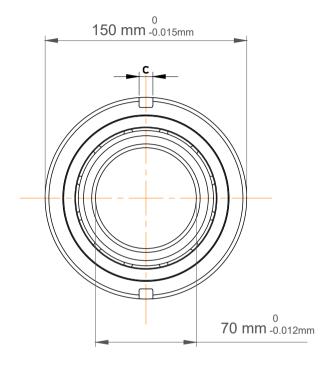

| n<br>/,        | Part Number | Angular Contact Ball Bearings (General) |
|----------------|-------------|-----------------------------------------|
| es<br>s,<br>or | Size        | 70 mm x 150 mm x 35 mm                  |
| le             | Brand       | TFL                                     |