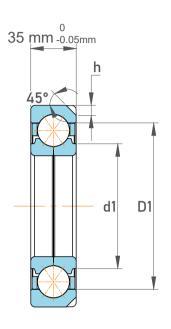

| n<br>/,        | Part Number | Angular Contact Ball Bearings (General) |
|----------------|-------------|-----------------------------------------|
| es<br>s,<br>or | Size        | 70 mm x 150 mm x 35 mm                  |
| le             | Brand       | TFL                                     |