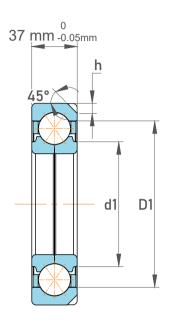

| n<br>/,              | Part Number | Angular Contact Ball Bearings (General) |  |
|----------------------|-------------|-----------------------------------------|--|
| es<br>s,<br>or<br>le | Size        | 75 mm x 160 mm x 37 mm                  |  |
|                      | Brand       | TFL                                     |  |