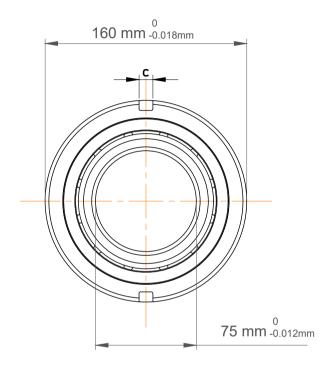

| n<br>/,              | Part Number | Angular Contact Ball Bearings (General) |  |
|----------------------|-------------|-----------------------------------------|--|
| es<br>s,<br>or<br>le | Size        | 75 mm x 160 mm x 37 mm                  |  |
|                      | Brand       | TFL                                     |  |