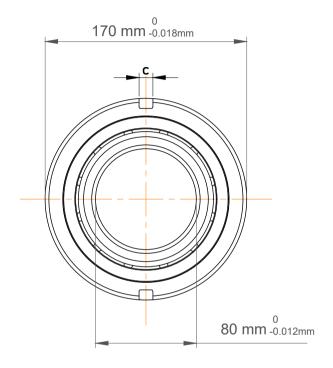

| n<br>/,  | Part Number | Angular Contact Ball Bearings<br>(General) |  |
|----------|-------------|--------------------------------------------|--|
| es<br>s, | Size        | 80 mm x 170 mm x 39 mm                     |  |
| le       | Brand       | TFL                                        |  |