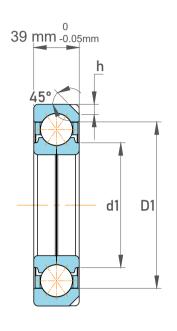

| n<br>/,  | Part Number | Angular Contact Ball Bearings<br>(General) |  |
|----------|-------------|--------------------------------------------|--|
| es<br>s, | Size        | 80 mm x 170 mm x 39 mm                     |  |
| le       | Brand       | TFL                                        |  |