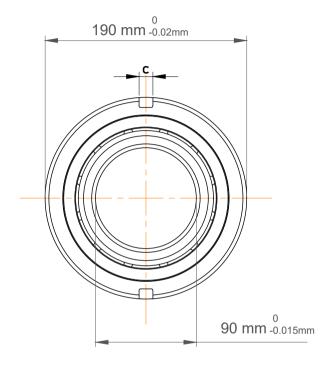

| ו<br>י.            | Part Number | Angular Contact Ball Bearings (General) |
|--------------------|-------------|-----------------------------------------|
| ,<br>es<br>s,<br>r | Size        | 90 mm x 190 mm x 43 mm                  |
| le                 | Brand       | TFL                                     |