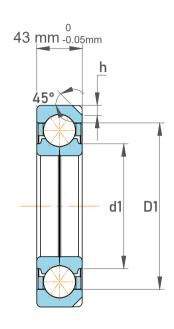

| ו<br>י.            | Part Number | Angular Contact Ball Bearings (General) |
|--------------------|-------------|-----------------------------------------|
| ,<br>es<br>s,<br>r | Size        | 90 mm x 190 mm x 43 mm                  |
| le                 | Brand       | TFL                                     |