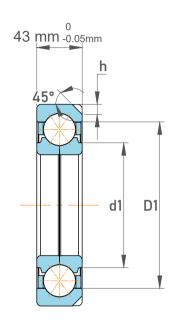

| )<br>/.            | Part Number | Angular Contact Ball Bearings<br>(General) |  |
|--------------------|-------------|--------------------------------------------|--|
| ,<br>es<br>s,<br>r | Size        | 90 mm x 190 mm x 43 mm                     |  |
| le                 | Brand       | TFL                                        |  |