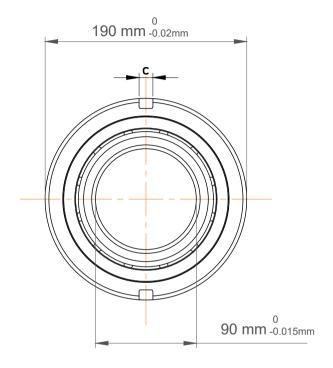

| )<br>/.            | Part Number | Angular Contact Ball Bearings<br>(General) |  |
|--------------------|-------------|--------------------------------------------|--|
| ,<br>es<br>s,<br>r | Size        | 90 mm x 190 mm x 43 mm                     |  |
| le                 | Brand       | TFL                                        |  |