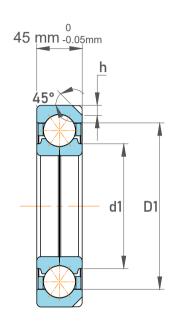

| n<br>/,        | Part Number | Angular Contact Ball Bearings (General) |
|----------------|-------------|-----------------------------------------|
| es<br>s,<br>or | Size        | 95 mm x 200 mm x 45 mm                  |
| le             | Brand       | TFL                                     |