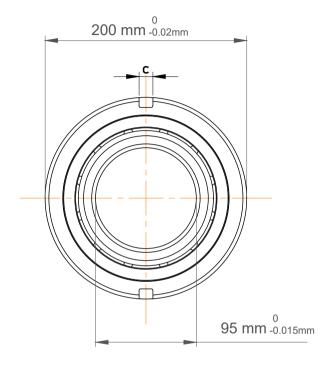

| n<br>/,        | Part Number | Angular Contact Ball Bearings (General) |
|----------------|-------------|-----------------------------------------|
| es<br>s,<br>or | Size        | 95 mm x 200 mm x 45 mm                  |
| le             | Brand       | TFL                                     |