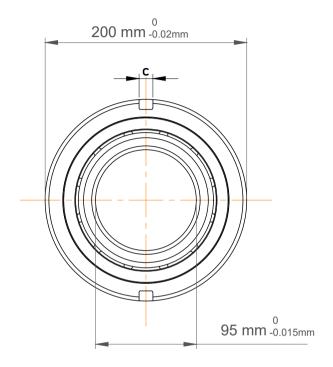

| )<br>/.            | Part Number | Angular Contact Ball Bearings<br>(General) |  |
|--------------------|-------------|--------------------------------------------|--|
| ,<br>es<br>s,<br>r | Size        | 95 mm x 200 mm x 45 mm                     |  |
| le                 | Brand       | TFL                                        |  |