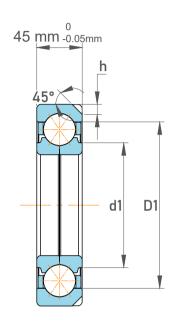

| )<br>/.            | Part Number | Angular Contact Ball Bearings<br>(General) |  |
|--------------------|-------------|--------------------------------------------|--|
| ,<br>es<br>s,<br>r | Size        | 95 mm x 200 mm x 45 mm                     |  |
| le                 | Brand       | TFL                                        |  |