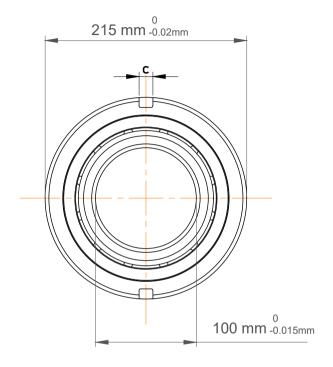

| 1                  | Part Number | Angular Contact Ball Bearings (General) |
|--------------------|-------------|-----------------------------------------|
| ,<br>es<br>i,<br>r | Size        | 100 mm x 215 mm x 47 mm                 |
| e                  | Brand       | TFL                                     |