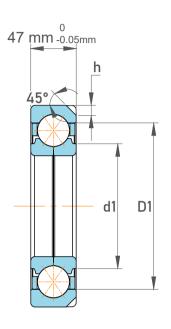

| 1                  | Part Number | Angular Contact Ball Bearings (General) |
|--------------------|-------------|-----------------------------------------|
| ,<br>es<br>i,<br>r | Size        | 100 mm x 215 mm x 47 mm                 |
| e                  | Brand       | TFL                                     |