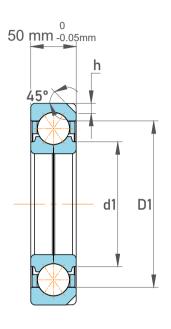

| n<br>/,        | Part Number | Angular Contact Ball Bearings (General) |
|----------------|-------------|-----------------------------------------|
| es<br>s,<br>or | Size        | 110 mm x 240 mm x 50 mm                 |
| le             | Brand       | TFL                                     |