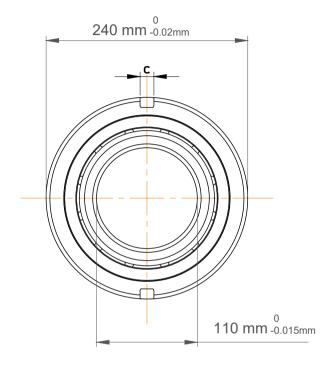

| n<br>/,        | Part Number | Angular Contact Ball Bearings (General) |
|----------------|-------------|-----------------------------------------|
| es<br>s,<br>or | Size        | 110 mm x 240 mm x 50 mm                 |
| le             | Brand       | TFL                                     |