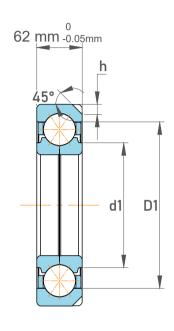

| 1                  | Part Number | Angular Contact Ball Bearings<br>(General) |
|--------------------|-------------|--------------------------------------------|
| ,<br>es<br>s,<br>r | Size        | 140 mm x 300 mm x 62 mm                    |
| le                 | Brand       | TFL                                        |