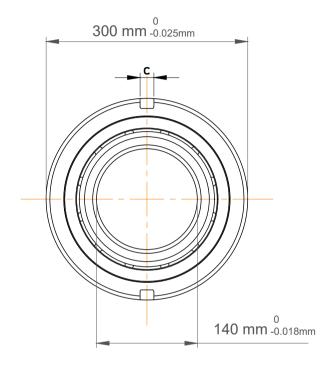

| 1                  | Part Number | Angular Contact Ball Bearings<br>(General) |
|--------------------|-------------|--------------------------------------------|
| ,<br>es<br>s,<br>r | Size        | 140 mm x 300 mm x 62 mm                    |
| le                 | Brand       | TFL                                        |