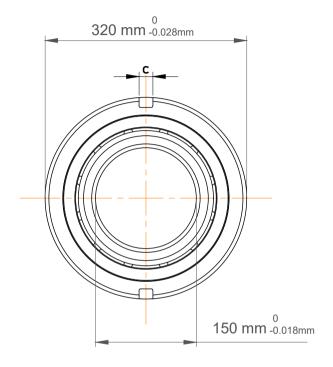

| ו<br>י.             | Part Number | Angular Contact Ball Bearings (General) |
|---------------------|-------------|-----------------------------------------|
| ,<br>es<br>s,<br>ır | Size        | 150 mm x 320 mm x 65 mm                 |
| le                  | Brand       | TFL                                     |