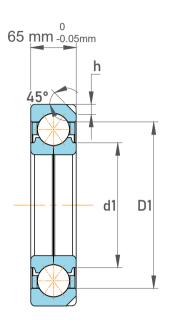

| ו<br>י.             | Part Number | Angular Contact Ball Bearings (General) |
|---------------------|-------------|-----------------------------------------|
| ,<br>es<br>s,<br>ır | Size        | 150 mm x 320 mm x 65 mm                 |
| le                  | Brand       | TFL                                     |