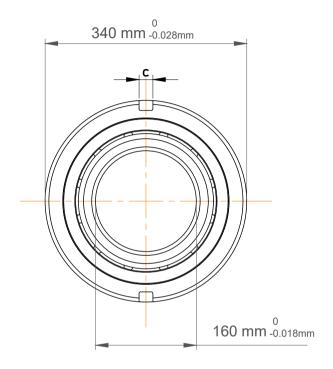

| n<br>'.        | Part Number | Angular Contact Ball Bearings (General) |
|----------------|-------------|-----------------------------------------|
| es<br>s,<br>ır | Size        | 160 mm x 340 mm x 68 mm                 |
| le             | Brand       | TFL                                     |