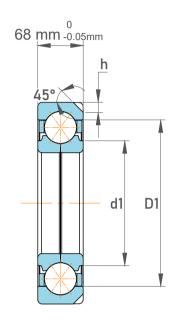

| n<br>'.        | Part Number | Angular Contact Ball Bearings (General) |
|----------------|-------------|-----------------------------------------|
| es<br>s,<br>ır | Size        | 160 mm x 340 mm x 68 mm                 |
| le             | Brand       | TFL                                     |