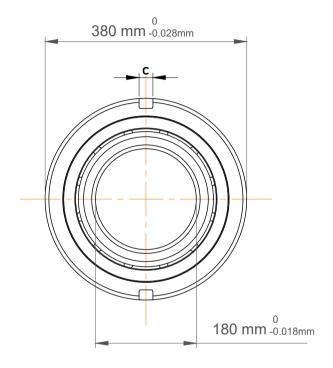

| 1                  | Part Number | Angular Contact Ball Bearings (General) |
|--------------------|-------------|-----------------------------------------|
| ,<br>es<br>s,<br>r | Size        | 180 mm x 380 mm x 75 mm                 |
| le                 | Brand       | TFL                                     |