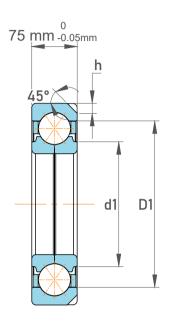

| 1                  | Part Number | Angular Contact Ball Bearings (General) |
|--------------------|-------------|-----------------------------------------|
| ,<br>es<br>s,<br>r | Size        | 180 mm x 380 mm x 75 mm                 |
| le                 | Brand       | TFL                                     |