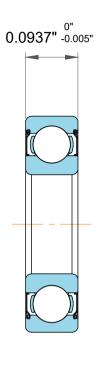

| n<br>y,              | Part Number | Bearings                      |
|----------------------|-------------|-------------------------------|
| e.<br>es<br>s,<br>or | Size        | 0.04688" x 0.15625" x 0.0937" |
| le                   | Brand       | TFL                           |