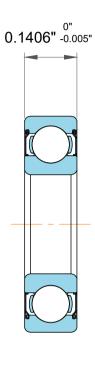

| y,<br>e.<br>ies<br>ss,<br>or | Part Number | Bearings                     |
|------------------------------|-------------|------------------------------|
|                              | Size        | 0.09375" x 0.3125" x 0.1406" |
| ole                          | Brand       | TFL                          |