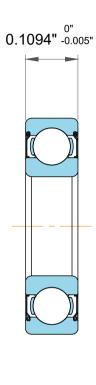

| 1                  | Part Number | R144zz, Inch Size Miniature Ball<br>Bearings |
|--------------------|-------------|----------------------------------------------|
| ,<br>es<br>6,<br>r | Size        | 0.125" x 0.25" x 0.1094"                     |
| le                 | Brand       | TFL                                          |