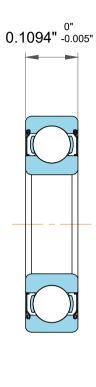

|             | Part Number | Bearings                     |
|-------------|-------------|------------------------------|
| s<br>,<br>r | Size        | 0.05556" x 0.1875" x 0.1094" |
| e           | Brand       | TFL                          |