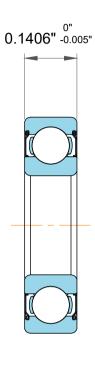

| 1              | Part Number | R2-5zz, Inch Size Miniature Ball<br>Bearings |
|----------------|-------------|----------------------------------------------|
| es<br>s,<br>er | Size        | 0.125" x 0.3125" x 0.1406"                   |
| le             | Brand       | TFL                                          |