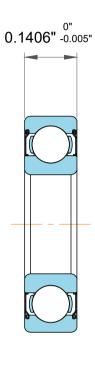

| l                  | Part Number | R2-6zz, Inch Size Miniature Ball<br>Bearings |  |
|--------------------|-------------|----------------------------------------------|--|
| ,<br>es<br>i,<br>r | Size        | 0.125" x 0.375" x 0.1406"                    |  |
| e                  | Brand       | TFL                                          |  |