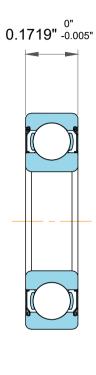

|             | Part Number | R2Azz, Inch Size Miniature Ball<br>Bearings |
|-------------|-------------|---------------------------------------------|
| s<br>,<br>r | Size        | 0.125" x 0.5" x 0.1719"                     |
| e           | Brand       | TFL                                         |