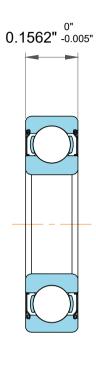

| ı                  | Part Number | R2zz, Inch Size Miniature Ball<br>Bearings |
|--------------------|-------------|--------------------------------------------|
| ,<br>es<br>i,<br>r | Size        | 0.125" x 0.375" x 0.1562"                  |
| e                  | Brand       | TFL                                        |