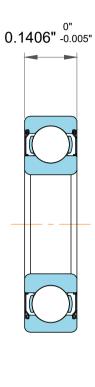

| ı                  | Part Number | Bearings                   |
|--------------------|-------------|----------------------------|
| ;<br>es<br>s,<br>r | Size        | 0.07813" x 0.25" x 0.1406" |
| e                  | Brand       | TFL                        |