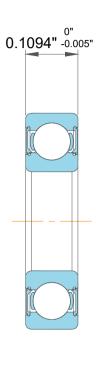

|             | Part Number | SR1-5, Inch Size Miniature Ball<br>Bearings |
|-------------|-------------|---------------------------------------------|
| s<br>,<br>r | Size        | 0.09375" x 0.3125" x 0.1094"                |
| е           | Brand       | TFL                                         |