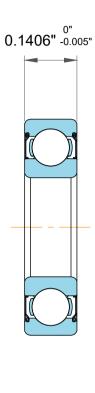

|   | Part Number | SR1-5zz, Inch Size Miniature Ball<br>Bearings |
|---|-------------|-----------------------------------------------|
| s | Size        | 0.09375" x 0.3125" x 0.1406"                  |
| е | Brand       | TFL                                           |