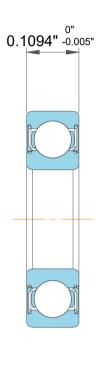

|             | Part Number | SR156, Inch Size Miniature Ball<br>Bearings |
|-------------|-------------|---------------------------------------------|
| s<br>,<br>r | Size        | 0.1875" x 0.3125" x 0.1094"                 |
| е           | Brand       | TFL                                         |