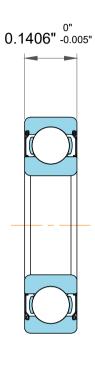

| 1                  | Part Number | Bearings                   |
|--------------------|-------------|----------------------------|
| ,<br>es<br>i,<br>r | Size        | 0.125" x 0.3125" x 0.1406" |
| e                  | Brand       | TFL                        |