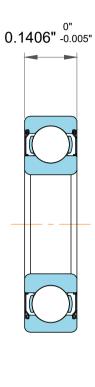

| 1                  | Part Number | Bearings                  |
|--------------------|-------------|---------------------------|
| ,<br>es<br>s,<br>r | Size        | 0.125" x 0.375" x 0.1406" |
| le                 | Brand       | TFL                       |