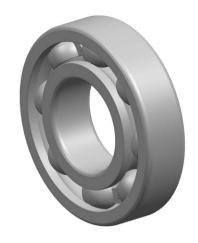

| o<br>es<br>s,<br>r | Part Number | Bearings                |
|--------------------|-------------|-------------------------|
|                    | Size        | 0.125" x 0.5" x 0.1719" |
| е                  | Brand       | TFL                     |