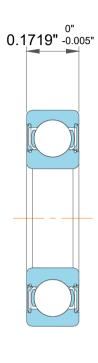

| o<br>es<br>s,<br>r | Part Number | Bearings                |
|--------------------|-------------|-------------------------|
|                    | Size        | 0.125" x 0.5" x 0.1719" |
| е                  | Brand       | TFL                     |