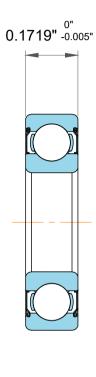

| 1                  | Part Number | Bearings                |
|--------------------|-------------|-------------------------|
| ,<br>es<br>i,<br>r | Size        | 0.125" x 0.5" x 0.1719" |
| e                  | Brand       | TFL                     |