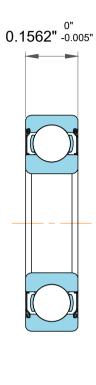

| n<br>y,              | Part Number | Bearings                  |
|----------------------|-------------|---------------------------|
| e.<br>es<br>s,<br>or | Size        | 0.125" x 0.375" x 0.1562" |
| le                   | Brand       | TFL                       |