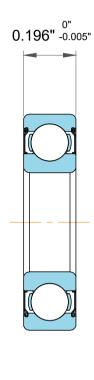

| ı                  | Part Number | SR3zz, Inch Size Miniature Ball<br>Bearings |
|--------------------|-------------|---------------------------------------------|
| ,<br>es<br>i,<br>r | Size        | 0.1875" x 0.5" x 0.196"                     |
| e                  | Brand       | TFL                                         |