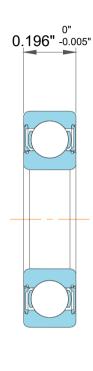

| ı                  | Part Number | SR4, Inch Size Miniature Ball<br>Bearings |
|--------------------|-------------|-------------------------------------------|
| ,<br>es<br>i,<br>r | Size        | 0.25" x 0.625" x 0.196"                   |
| e                  | Brand       | TFL                                       |