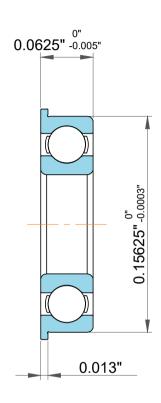

| n<br>/.        | Part Number | FR0, Inch Size Miniature Flanged Ball<br>Bearings |
|----------------|-------------|---------------------------------------------------|
| es<br>s,<br>or | Size        | 0.04688" x 0.203" x 0.0625"                       |
| le             | Brand       | TFL                                               |