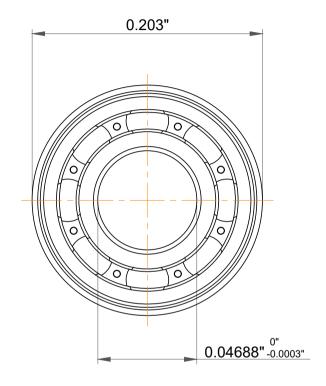

| n<br>/.        | Part Number | FR0, Inch Size Miniature Flanged Ball<br>Bearings |
|----------------|-------------|---------------------------------------------------|
| es<br>s,<br>or | Size        | 0.04688" x 0.203" x 0.0625"                       |
| le             | Brand       | TFL                                               |