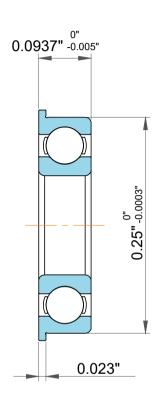

| 1<br>/.             | Part Number | Ball Bearings               |
|---------------------|-------------|-----------------------------|
| ,<br>es<br>s,<br>or | Size        | 0.07813" x 0.296" x 0.0937" |
| le                  | Brand       | TFL                         |