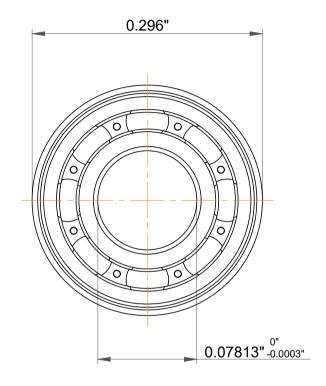

| 1<br>/.             | Part Number | Ball Bearings               |
|---------------------|-------------|-----------------------------|
| ,<br>es<br>s,<br>or | Size        | 0.07813" x 0.296" x 0.0937" |
| le                  | Brand       | TFL                         |