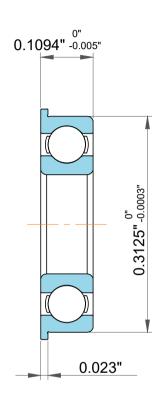

| n<br>/.  | Part Number | FR1-5, Inch Size Miniature Flanged Ball Bearings |
|----------|-------------|--------------------------------------------------|
| es<br>s, | Size        | 0.09375" x 0.359" x 0.1094"                      |
| le       | Brand       | TFL                                              |