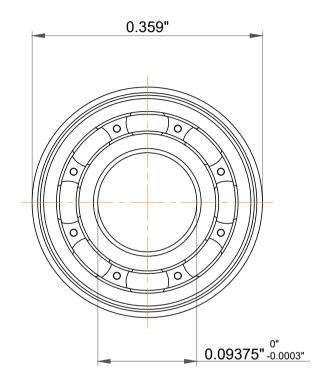

| n<br>/.  | Part Number | FR1-5, Inch Size Miniature Flanged Ball Bearings |
|----------|-------------|--------------------------------------------------|
| es<br>s, | Size        | 0.09375" x 0.359" x 0.1094"                      |
| le       | Brand       | TFL                                              |