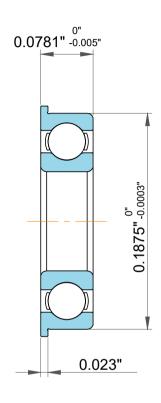

| n<br>/,<br>es<br>s, | Part Number | FR1, Inch Size Miniature Flanged Ball<br>Bearings |
|---------------------|-------------|---------------------------------------------------|
|                     | Size        | 0.05556" x 0.234" x 0.0781"                       |
| le                  | Brand       | TFL                                               |