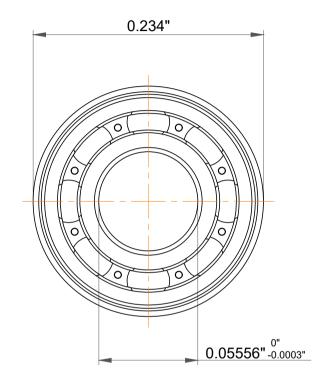

| n<br>/,<br>es<br>s, | Part Number | FR1, Inch Size Miniature Flanged Ball<br>Bearings |
|---------------------|-------------|---------------------------------------------------|
|                     | Size        | 0.05556" x 0.234" x 0.0781"                       |
| le                  | Brand       | TFL                                               |