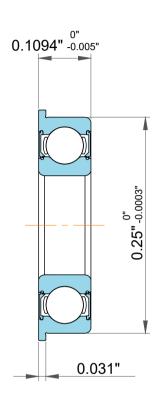

|  | Dynamic Radial Load   | 54 lbf    |  |
|--|-----------------------|-----------|--|
|  | Static Radial Load    | 0.1094"   |  |
|  | Max Speed (X1000 rpm) | 67000 rpm |  |
|  | Weight                | 0.48 g    |  |

| ı                  | Part Number | FR144 2rs, Inch Size Miniature<br>Flanged Ball Bearings |
|--------------------|-------------|---------------------------------------------------------|
| ,<br>es<br>i,<br>r | Size        | 0.125" x 0.25" x 0.1094"                                |
| e                  | Brand       | TFL                                                     |