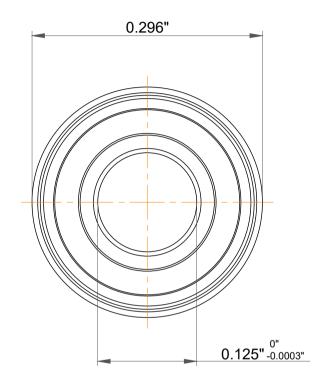

| ı                  | Part Number | FR144 2rs, Inch Size Miniature<br>Flanged Ball Bearings |
|--------------------|-------------|---------------------------------------------------------|
| ,<br>es<br>i,<br>r | Size        | 0.125" x 0.25" x 0.1094"                                |
| e                  | Brand       | TFL                                                     |