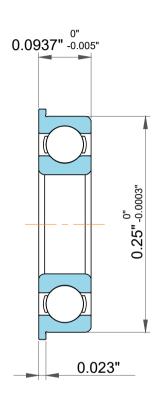

| 1                  | Part Number | FR144, Inch Size Miniature Flanged Ball Bearings |
|--------------------|-------------|--------------------------------------------------|
| ,<br>es<br>i,<br>r | Size        | 0.125" x 0.296" x 0.0937"                        |
| .e                 | Brand       | TFL                                              |