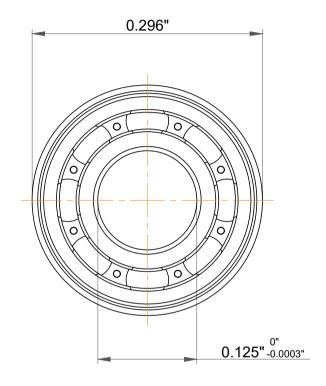

| 1                  | Part Number | FR144, Inch Size Miniature Flanged Ball Bearings |
|--------------------|-------------|--------------------------------------------------|
| ,<br>es<br>i,<br>r | Size        | 0.125" x 0.296" x 0.0937"                        |
| .e                 | Brand       | TFL                                              |