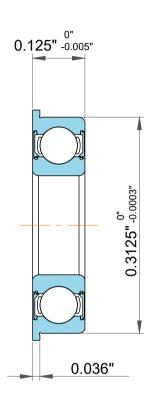

|   | Part Number | FR155 2rs,Inch Size Miniature<br>Flanged Ball Bearings |
|---|-------------|--------------------------------------------------------|
| S | Size        | 0.15625" x 0.3125" x 0.125"                            |
| 9 | Brand       | TFL                                                    |

|  | Dynamic Radial Load   | 69 lbf    |
|--|-----------------------|-----------|
|  | Static Radial Load    | 0.125"    |
|  | Max Speed (X1000 rpm) | 53000 rpm |
|  | Weight                | 0.56 g    |