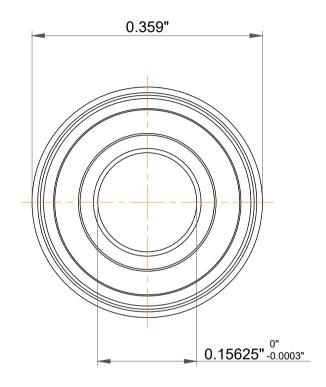

|   | Part Number | FR155 2rs,Inch Size Miniature<br>Flanged Ball Bearings |
|---|-------------|--------------------------------------------------------|
| S | Size        | 0.15625" x 0.3125" x 0.125"                            |
| 9 | Brand       | TFL                                                    |