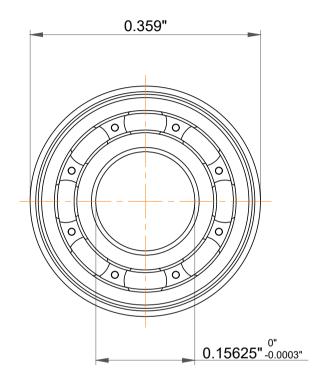

| ,<br>,<br>es<br>5,<br>r | Part Number | FR155, Inch Size Miniature Flanged Ball Bearings |
|-------------------------|-------------|--------------------------------------------------|
|                         | Size        | 0.15625" x 0.359" x 0.1094"                      |
| le                      | Brand       | TFL                                              |