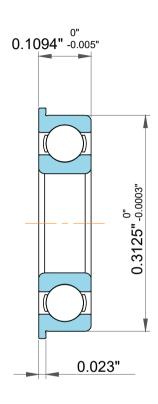

| ,<br>,<br>es<br>5,<br>r | Part Number | FR155, Inch Size Miniature Flanged Ball Bearings |
|-------------------------|-------------|--------------------------------------------------|
|                         | Size        | 0.15625" x 0.359" x 0.1094"                      |
| le                      | Brand       | TFL                                              |