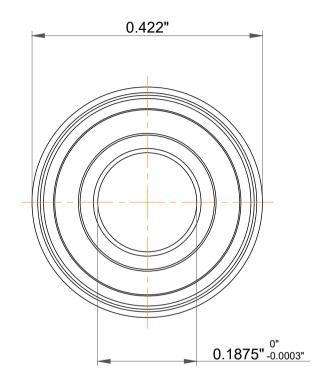

| 1                  | Part Number | FR166 2rs, Inch Size Miniature Flanged Ball Bearings |
|--------------------|-------------|------------------------------------------------------|
| ,<br>es<br>s,<br>r | Size        | 0.1875" x 0.375" x 0.125"                            |
| le                 | Brand       | TFL                                                  |