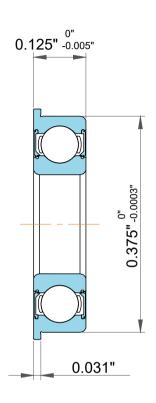

|  | Dynamic Radial Load   | 136 lbf   |
|--|-----------------------|-----------|
|  | Static Radial Load    | 0.125"    |
|  | Max Speed (X1000 rpm) | 50000 rpm |
|  | Weight                | 0.97 g    |

| 1                  | Part Number | FR166 2rs, Inch Size Miniature Flanged Ball Bearings |
|--------------------|-------------|------------------------------------------------------|
| ,<br>es<br>s,<br>r | Size        | 0.1875" x 0.375" x 0.125"                            |
| le                 | Brand       | TFL                                                  |