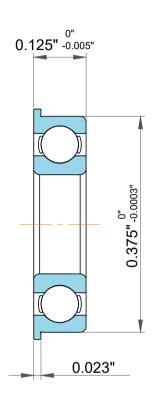

| ı                  | Part Number | Ball Bearings             |
|--------------------|-------------|---------------------------|
| ,<br>es<br>s,<br>r | Size        | 0.1875" x 0.422" x 0.125" |
| le                 | Brand       | TFL                       |