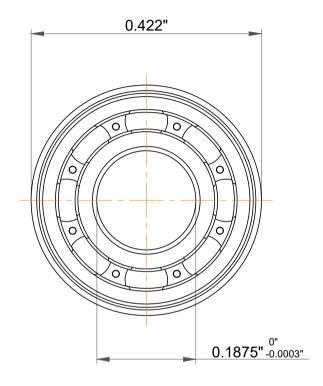

| ı                  | Part Number | Ball Bearings             |
|--------------------|-------------|---------------------------|
| ,<br>es<br>s,<br>r | Size        | 0.1875" x 0.422" x 0.125" |
| le                 | Brand       | TFL                       |